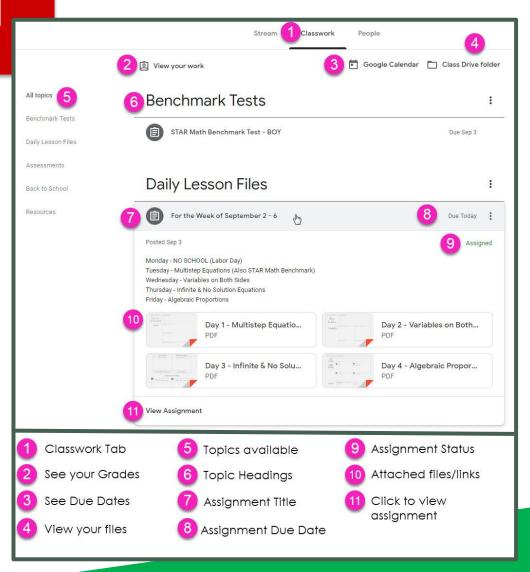

Click on the class you wish to view.

Page tools (Left side)

Assignment details