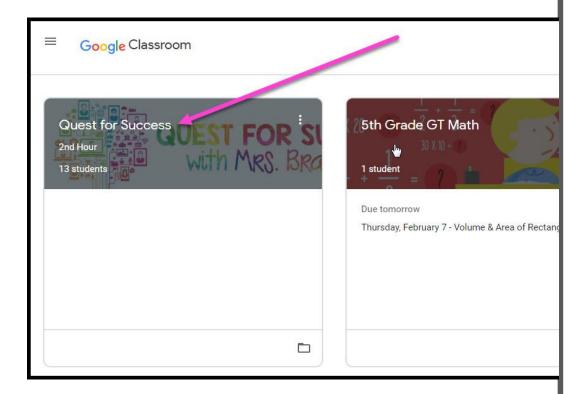

Click on the class you wish to view.

Page tools (Left side)

Assignment details