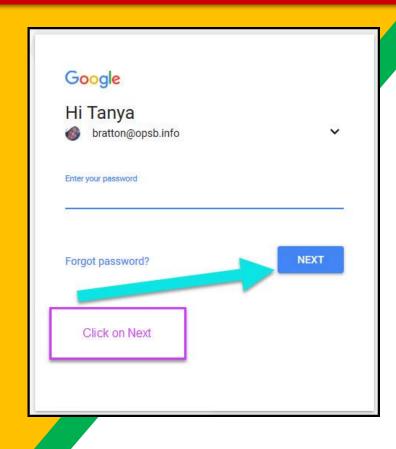

Type <u>www.google.com</u>
into your web
address bar.

Click on SIGN IN in the upper right hand corner of the browser window.

Type in your child's Google Email address & click "next."