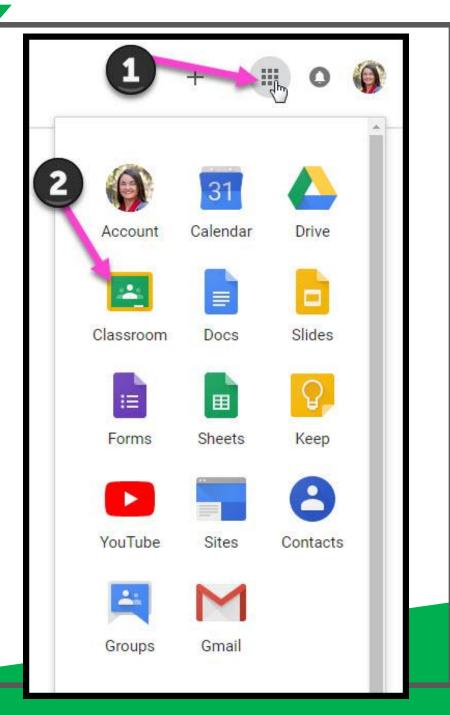

KEEP

CLASSROOM

MEET HANGOUTS

CLOUD

CLOUD SEARCH YOUTUBE

NEWS

VAULT

Click on the waffle button and then the Google Classroom icon.