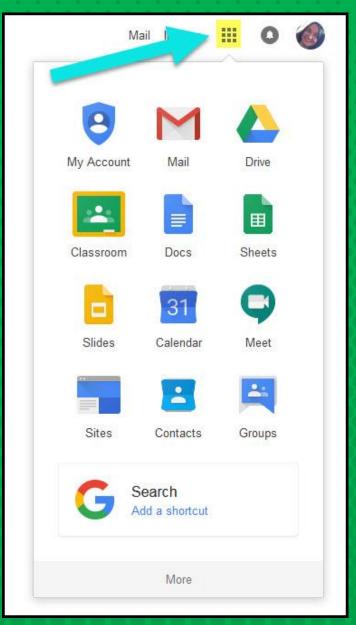

# NOW YOU'LL SEE

that you are signed in to your Google Apps for Education account!

Click on the 9 squares (Waffle/Rubik's Cube) icon in the top right hand corner to see the Google Suite of Products!

KEEP

CLASSROOM

MEET HANGOUTS

CLOUD

CLOUD SEARCH YOUTUBE

NEWS

VAULT

Click on the waffle button and then the Google Classroom icon.