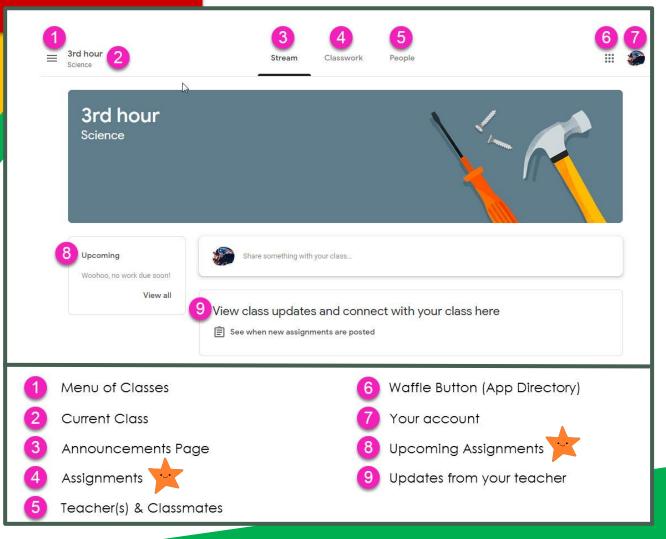

Click on the class you wish to view.

Page tools (Left side)

Assignment details