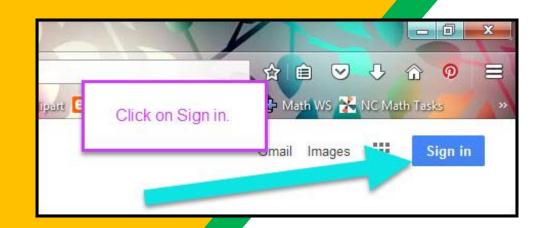

Type <u>www.google.com</u>
into your web
address bar.

Click on SIGN IN in the upper right hand corner of the browser window.

Type in your child's Google Email address & click "next."