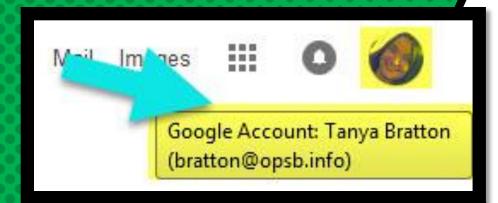

# NOW YOU'LL SEE

that you are signed in to your Google Apps for Education account!

Click on the 9 squares (Waffle/Rubik's Cube) icon in the top right hand corner to see the Google Suite of Products!