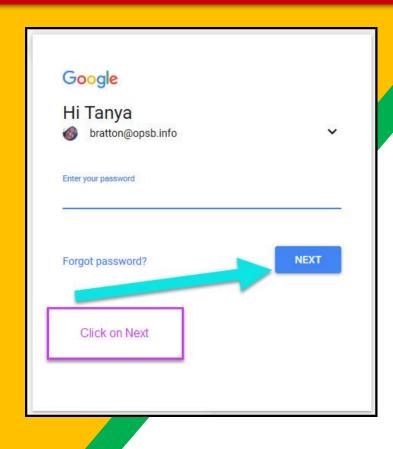

Type <u>www.google.com</u>
into your web
address bar.

Click on SIGN IN in the upper right hand corner of the browser window.

Type in your child's Google Email address & click "next."